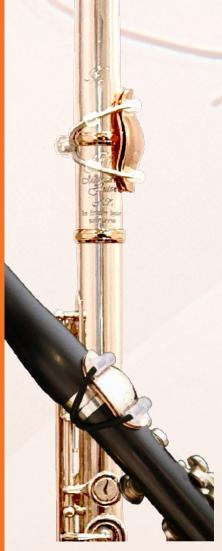

## Important !!!

Always place the plate with dots on top

Grab the band with your thumb and middle finger

Band over the ball

Always place your lefreQue at the side where

the tube of your instrument is most free!