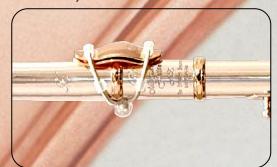

## Important !!!

Always place the plate with dots on top

Grab the band with your thumb and middle finger

Band over the ball

Always place your lefreQue at the side where

the tube of your instrument is most free!