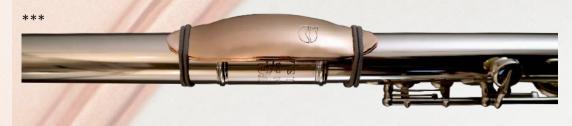

# Choose your lefreQue for Flute / Piccolo

www.lefreQue.com

|            | FLUTE FAMILY           |                                                                                                                                                                                                                                                                                                                                                                                                                                                                                                                                                                                                                                                                                                                                                                                                                                                                                                                                                                                                                                                                                                                                                                                                                                                                                                                                                                                                                                                                                                                                                                                                                                                                                                                                                                                                                                                                                                                                                                                                                                                                                                                               | LEFREQUE 1st CONNECTION |            |            |          | ELASTIC BAND |         |      |
|------------|------------------------|-------------------------------------------------------------------------------------------------------------------------------------------------------------------------------------------------------------------------------------------------------------------------------------------------------------------------------------------------------------------------------------------------------------------------------------------------------------------------------------------------------------------------------------------------------------------------------------------------------------------------------------------------------------------------------------------------------------------------------------------------------------------------------------------------------------------------------------------------------------------------------------------------------------------------------------------------------------------------------------------------------------------------------------------------------------------------------------------------------------------------------------------------------------------------------------------------------------------------------------------------------------------------------------------------------------------------------------------------------------------------------------------------------------------------------------------------------------------------------------------------------------------------------------------------------------------------------------------------------------------------------------------------------------------------------------------------------------------------------------------------------------------------------------------------------------------------------------------------------------------------------------------------------------------------------------------------------------------------------------------------------------------------------------------------------------------------------------------------------------------------------|-------------------------|------------|------------|----------|--------------|---------|------|
| CATEGORY   | ТҮРЕ                   | HEADJOINT                                                                                                                                                                                                                                                                                                                                                                                                                                                                                                                                                                                                                                                                                                                                                                                                                                                                                                                                                                                                                                                                                                                                                                                                                                                                                                                                                                                                                                                                                                                                                                                                                                                                                                                                                                                                                                                                                                                                                                                                                                                                                                                     | MATERIAL BODY           | SIZE       | STARTER    | ADVANCED | PRO          | SIZE    | TYPE |
| WOOD WINDS |                        | A MARINE STATE OF THE STATE OF |                         |            |            |          |              |         | 111  |
|            | Piccolo                | composite                                                                                                                                                                                                                                                                                                                                                                                                                                                                                                                                                                                                                                                                                                                                                                                                                                                                                                                                                                                                                                                                                                                                                                                                                                                                                                                                                                                                                                                                                                                                                                                                                                                                                                                                                                                                                                                                                                                                                                                                                                                                                                                     | composite               | 33         | SP         | FS       | FS or FS GP* | piccolo | ult  |
|            | Piccolo                | silverplated                                                                                                                                                                                                                                                                                                                                                                                                                                                                                                                                                                                                                                                                                                                                                                                                                                                                                                                                                                                                                                                                                                                                                                                                                                                                                                                                                                                                                                                                                                                                                                                                                                                                                                                                                                                                                                                                                                                                                                                                                                                                                                                  | composite               | 33         | SP         | FS       | FS GP*       | piccolo | ult  |
|            | Piccolo                | silverplated                                                                                                                                                                                                                                                                                                                                                                                                                                                                                                                                                                                                                                                                                                                                                                                                                                                                                                                                                                                                                                                                                                                                                                                                                                                                                                                                                                                                                                                                                                                                                                                                                                                                                                                                                                                                                                                                                                                                                                                                                                                                                                                  | wood                    | 33         | SP         | FS       | FS GP*       | piccolo | ult  |
|            | Piccolo                | solid silver                                                                                                                                                                                                                                                                                                                                                                                                                                                                                                                                                                                                                                                                                                                                                                                                                                                                                                                                                                                                                                                                                                                                                                                                                                                                                                                                                                                                                                                                                                                                                                                                                                                                                                                                                                                                                                                                                                                                                                                                                                                                                                                  | wood                    | 33         | FS         | FS GP*   | Gold*        | piccolo | ult  |
| A SECOND   | Piccolo                | wood                                                                                                                                                                                                                                                                                                                                                                                                                                                                                                                                                                                                                                                                                                                                                                                                                                                                                                                                                                                                                                                                                                                                                                                                                                                                                                                                                                                                                                                                                                                                                                                                                                                                                                                                                                                                                                                                                                                                                                                                                                                                                                                          | wood                    | 33         | FS         | FS GP*   | Gold*        | piccolo | ult  |
|            | Flute                  | silver plated                                                                                                                                                                                                                                                                                                                                                                                                                                                                                                                                                                                                                                                                                                                                                                                                                                                                                                                                                                                                                                                                                                                                                                                                                                                                                                                                                                                                                                                                                                                                                                                                                                                                                                                                                                                                                                                                                                                                                                                                                                                                                                                 | silverplated            | 41 or 33** | SP         | FS       | FS GP*       | 70      | ult  |
|            | Flute                  | solid silver                                                                                                                                                                                                                                                                                                                                                                                                                                                                                                                                                                                                                                                                                                                                                                                                                                                                                                                                                                                                                                                                                                                                                                                                                                                                                                                                                                                                                                                                                                                                                                                                                                                                                                                                                                                                                                                                                                                                                                                                                                                                                                                  | silverplated            | 41 or 33** | SP         | FS       | FS GP*       | 70      | ult  |
|            | Flute                  | solid silver                                                                                                                                                                                                                                                                                                                                                                                                                                                                                                                                                                                                                                                                                                                                                                                                                                                                                                                                                                                                                                                                                                                                                                                                                                                                                                                                                                                                                                                                                                                                                                                                                                                                                                                                                                                                                                                                                                                                                                                                                                                                                                                  | solid silver            | 41 or 33** | FS         | FS GP*   | Gold*        | 70      | ult  |
|            | Flute                  | silver GP*                                                                                                                                                                                                                                                                                                                                                                                                                                                                                                                                                                                                                                                                                                                                                                                                                                                                                                                                                                                                                                                                                                                                                                                                                                                                                                                                                                                                                                                                                                                                                                                                                                                                                                                                                                                                                                                                                                                                                                                                                                                                                                                    | solid silver            | 41 or 33** | FS         | FS GP*   | Gold*        | 70      | ult  |
|            | Flute                  | silver GP*                                                                                                                                                                                                                                                                                                                                                                                                                                                                                                                                                                                                                                                                                                                                                                                                                                                                                                                                                                                                                                                                                                                                                                                                                                                                                                                                                                                                                                                                                                                                                                                                                                                                                                                                                                                                                                                                                                                                                                                                                                                                                                                    | silver GP*              | 41 or 33** | FS GP*     | FS GP*   | Gold*        | 70      | ult  |
|            | Flute                  | platinum plated                                                                                                                                                                                                                                                                                                                                                                                                                                                                                                                                                                                                                                                                                                                                                                                                                                                                                                                                                                                                                                                                                                                                                                                                                                                                                                                                                                                                                                                                                                                                                                                                                                                                                                                                                                                                                                                                                                                                                                                                                                                                                                               | platinum plated         | 41 or 33** | FS         | Gold*    | Platinum     | 70      | ult  |
|            | Flute                  | gold                                                                                                                                                                                                                                                                                                                                                                                                                                                                                                                                                                                                                                                                                                                                                                                                                                                                                                                                                                                                                                                                                                                                                                                                                                                                                                                                                                                                                                                                                                                                                                                                                                                                                                                                                                                                                                                                                                                                                                                                                                                                                                                          | solid silver            | 41 or 33** | FS         | FS GP*   | Gold*        | 70      | ult  |
|            | Flute                  | platinum                                                                                                                                                                                                                                                                                                                                                                                                                                                                                                                                                                                                                                                                                                                                                                                                                                                                                                                                                                                                                                                                                                                                                                                                                                                                                                                                                                                                                                                                                                                                                                                                                                                                                                                                                                                                                                                                                                                                                                                                                                                                                                                      | platinum                | 33         | THE COLUMN |          | Platinum     | 70      | ult  |
|            | Alt flute / Bass flute | silver plated                                                                                                                                                                                                                                                                                                                                                                                                                                                                                                                                                                                                                                                                                                                                                                                                                                                                                                                                                                                                                                                                                                                                                                                                                                                                                                                                                                                                                                                                                                                                                                                                                                                                                                                                                                                                                                                                                                                                                                                                                                                                                                                 | silver plated           | 41***      | SP         | FS       | SS           | 85      | ult  |
|            | Alt flute / Bass flute | solid silver                                                                                                                                                                                                                                                                                                                                                                                                                                                                                                                                                                                                                                                                                                                                                                                                                                                                                                                                                                                                                                                                                                                                                                                                                                                                                                                                                                                                                                                                                                                                                                                                                                                                                                                                                                                                                                                                                                                                                                                                                                                                                                                  | silver plated           | 41***      | FS         | FS GP*   | FS GP*       | 85      | ult  |
|            | Alt flute / Bass flute | solid silver                                                                                                                                                                                                                                                                                                                                                                                                                                                                                                                                                                                                                                                                                                                                                                                                                                                                                                                                                                                                                                                                                                                                                                                                                                                                                                                                                                                                                                                                                                                                                                                                                                                                                                                                                                                                                                                                                                                                                                                                                                                                                                                  | solid silver            | 41***      | FS         | FS GP*   | FS GP*       | 85      | ult  |
|            |                        |                                                                                                                                                                                                                                                                                                                                                                                                                                                                                                                                                                                                                                                                                                                                                                                                                                                                                                                                                                                                                                                                                                                                                                                                                                                                                                                                                                                                                                                                                                                                                                                                                                                                                                                                                                                                                                                                                                                                                                                                                                                                                                                               |                         |            |            |          |              |         |      |