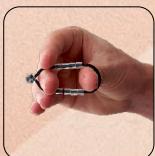

## Important !!!

Always place the plate with dots on top

Grab the band with your thumb and middle finger

Band over the ball

Always place your lefreQue at the side where

the tube of your instrument is most free!