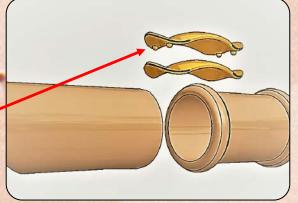

## Important !!!

Always place the plate with dots on top

Grab the band with your thumb and middle finger

Band over the ball

Always place your lefreQue at the side where

the tube of your instrument is most free!