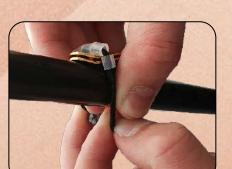

## Important !!!

Always place the plate with dots on top

Grab the band with your thumb and middle finger

Band over the ball

Always place your lefreQue at the side where

the tube of your instrument is most free!